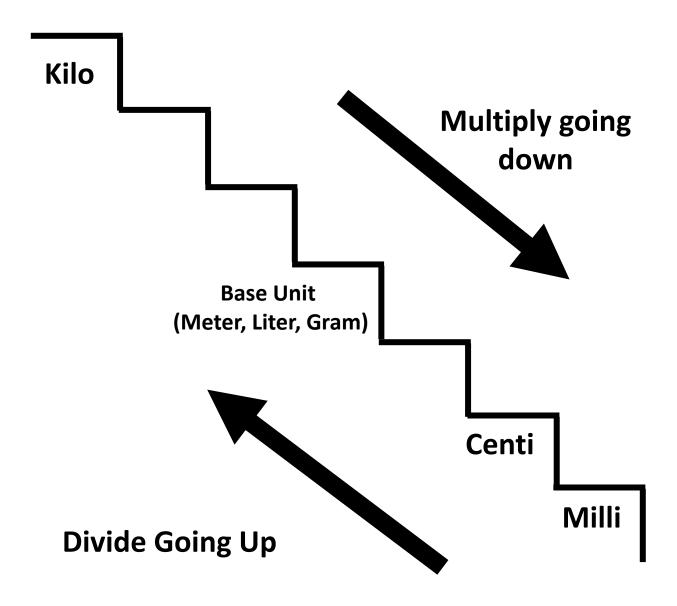

|               |             |
| 2.                    |                        |               |             |
| 3.                    |                        |               |             |
| 4.                    |                        |               |             |
| 5.                    |                        |               |             |
| 6.                    |                        |               |             |
| 7.                    |                        |               |             |
| 8.                    |                        |               |             |
| 9.                    |                        |               |             |
| 10.                   |                        |               |             |

## **Metric Stair Case**



## **Measurement Practice - Metric Conversions**

Use the Metric Tape Measure to measure the length of at least 10 items. **At least 4 of them must be 1 meter long or longer.** Record your measurements as meters, centimeters & millimeters.

| What did you measure? | Meters (m) | Centimeters<br>(cm) | Millimeters<br>(mm) |
|-----------------------|------------|---------------------|---------------------|
| 1.                    |            |                     |                     |
| 2.                    |            |                     |                     |
| 3.                    |            |                     |                     |
| 4.                    |            |                     |                     |
| 5.                    |            |