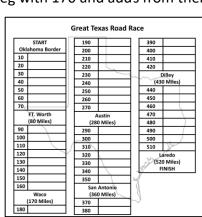

## **Materials:**

- Texas Road Race Game Board
- Dry erase boards/markers/erasers
- Game pieces

The Great Texas Road Race has 6 legs. The winner or winners of each leg collect \$100 in prize money. Then everyone starts even again for the next leg. For example, if Players 1 and 2 get to Ft. Worth on the same round, they both get \$100, then all the other players move their pieces to Ft. Worth (80 miles) to start the next round, and everyone starts over with 80 miles.

To begin each leg, hand out 1 card to each player, they add or subtract their cards to the beginning mileage of the leg (If Oklahoma, you would add/subtract to 0, if Ft. Worth, you would add/subtract to 80). Then players move their pieces to the appropriate space on the game board based on 10's digit. (For example if your answer is 11.85 – you would move your piece to the 10 space. If your answer is 29.08, you would move your piece to the 20 space.)

Continue dealing one card per player per turn. The players add or subtract the miles indicated on the card, keep a running total, and move their pieces as indicated.

The first player whose mileage reaches the destination city or past it gets \$100 in prize money, and any player who lands on the destination city or past it during that round also gets \$100. Then all the players start the next round with the mileage indicated for the Destination city. For example, Waco is 170 miles. So, once players collect the prize money for Waco, everyone starts the next leg with 170 and adds from there.

Continue leg by leg until the race ends in Laredo or you run out of time.

**To win:** Racer with the most prize money at the end of the race wins.

**Printing:** Landscape, black and white, 1-sided. Optional:Print prize money separately on green paper.