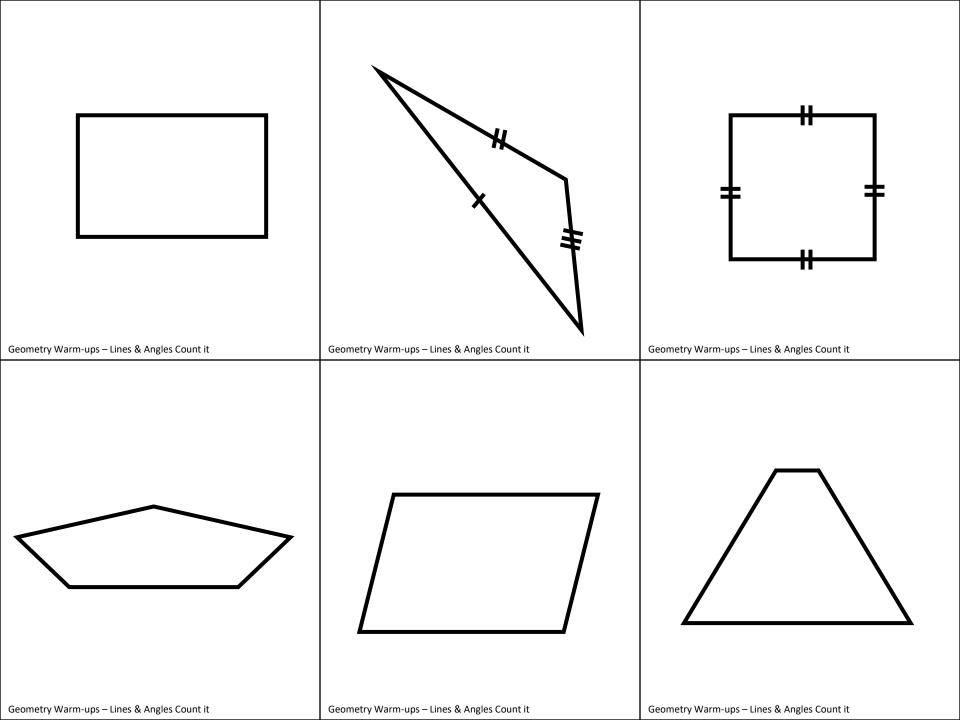

#### To win:

Player with the highest score after 10 rounds wins.

**Printing:** landscape, black and white, two-sided. Laminate score cards for dry-erase.

| Shape Card | Shape Card | Shape Card |
|------------|------------|------------|
|            |            |            |
|            |            |            |
| Shape Card | Shape Card | Shape Card |

| Shape Card | Shape Card | Shape Card |
|------------|------------|------------|
|            |            |            |
|            |            |            |
| Shape Card | Shape Card | Shape Card |