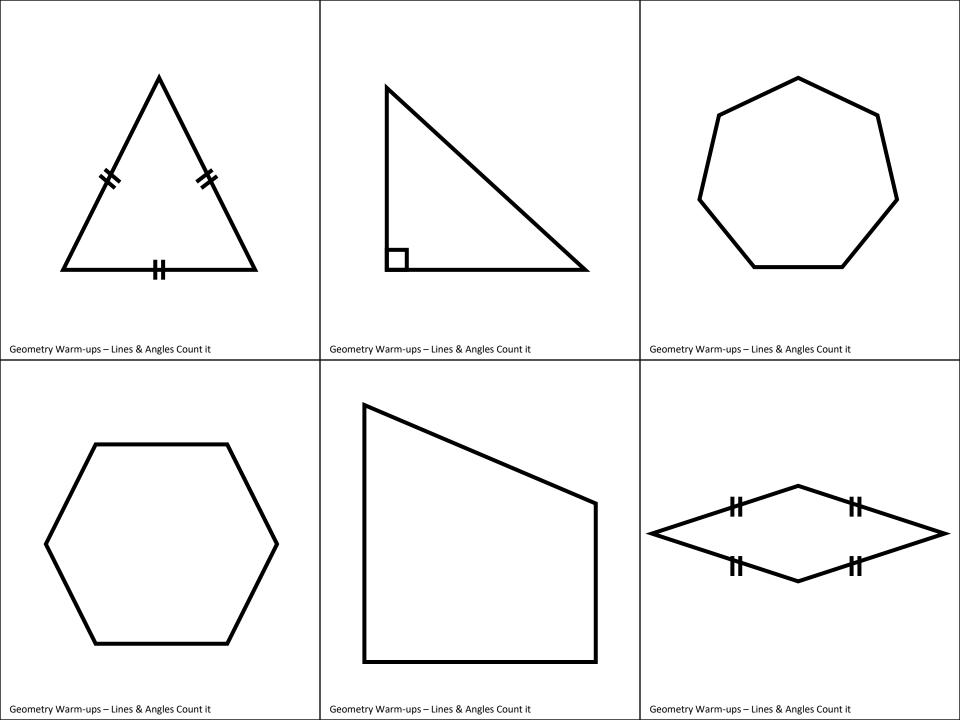

#### To win:

Player with the highest score after 10 rounds wins.

**Printing:** landscape, black and white, two-sided. Laminate score cards for dry-erase.

| Shape Card | Shape Card | Shape Card |
|------------|------------|------------|
|            |            |            |
|            |            |            |
| Shape Card | Shape Card | Shape Card |

| Shape Card | Shape Card | Shape Card |
|------------|------------|------------|
|            |            |            |
|            |            |            |
| Shape Card | Shape Card | Shape Card |