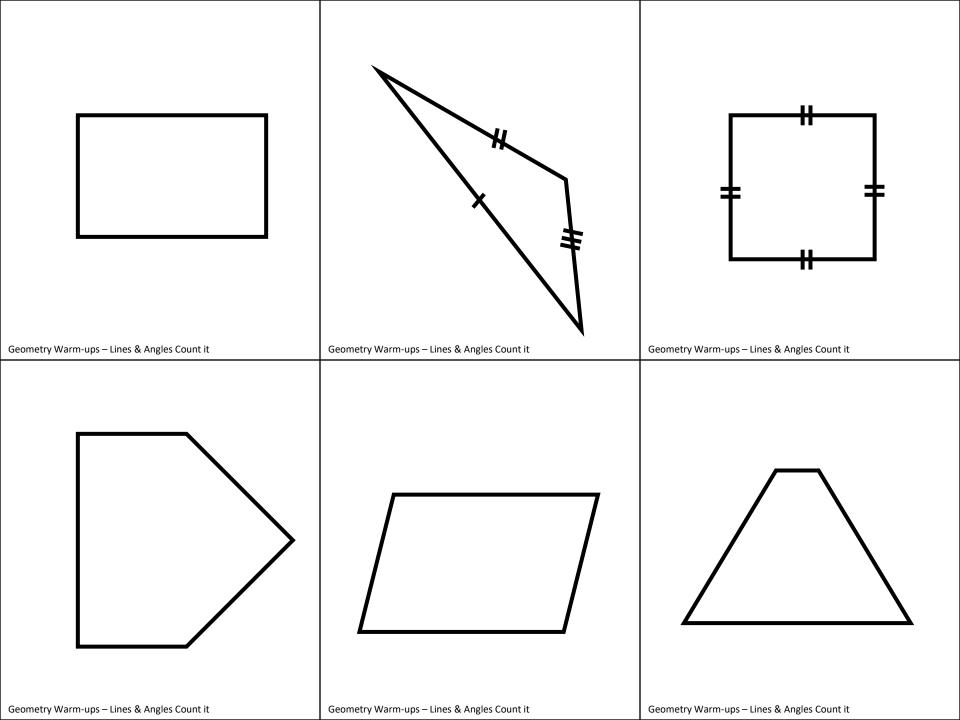

#### To win:

Player with the highest score after 10 rounds wins.

**Printing:** landscape, black and white, two-sided. Laminate score cards for dry-erase.

| Shape Card | Shape Card | Shape Card |
|------------|------------|------------|
|            |            |            |
|            |            |            |
| Shape Card | Shape Card | Shape Card |

| Shape Card | Shape Card | Shape Card |
|------------|------------|------------|
|            |            |            |
|            |            |            |
| Shape Card | Shape Card | Shape Card |