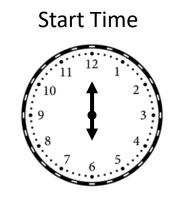

25. Muscular Marvin started his work out at 6:30 AM. He did stretches for 20 minutes. He did strength exercises for 35 minutes, and he did cardio for 45 minutes. Which clock shows the time when Marvin finished his work out?