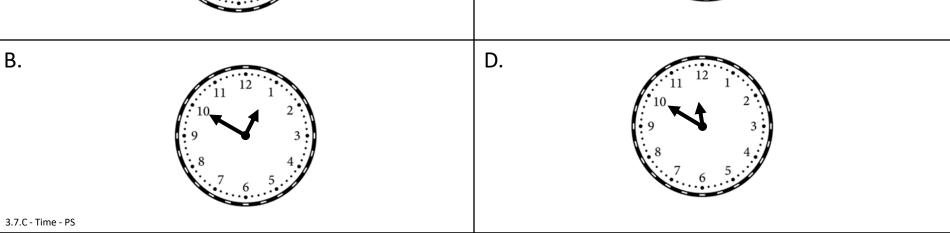

minutes

B,C В 12:44 Α

19. Maureen and Melissa started driving to their grandmom's house at 8:30 AM. They drove 2 hours and then stopped for lunch. They took 45 minutes for lunch and then started driving again. Which clock shows the time they started driving again after lunch?

Α.

C.

В.

3.7.C - Time - PS

D.

20. Mateo has a job walking dogs. He arrived at his customer's house at 10:30 AM. He walked the first dog, Sammy, for 30 minutes. Then he walked the second dog, Spike for 15 minutes. Then he walked the third dog, Noodles for another 30 minutes. What time was it when Mateo finished walking the three dogs?