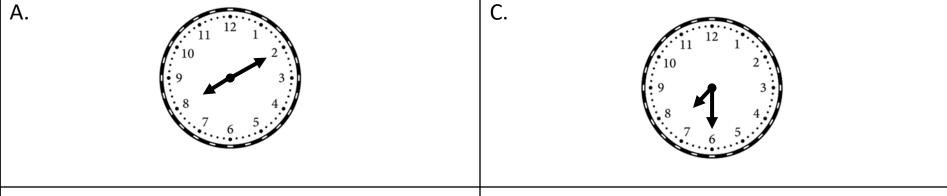

25. Muscular Marvin started his work out at 6:30 AM. He did stretches for 20 minutes. He did strength exercises for 35 minutes, and he did cardio for 45 minutes. Which clock shows the time when Marvin finished his work out?

C. A.

3.7.C - Time - PS

26. Isabella got home from work at 7:30 PM. She spent 45 minutes fixing dinner and eating. Then she watched TV for 60 minutes. Then she went to bed. What time did Isabella go to bed?